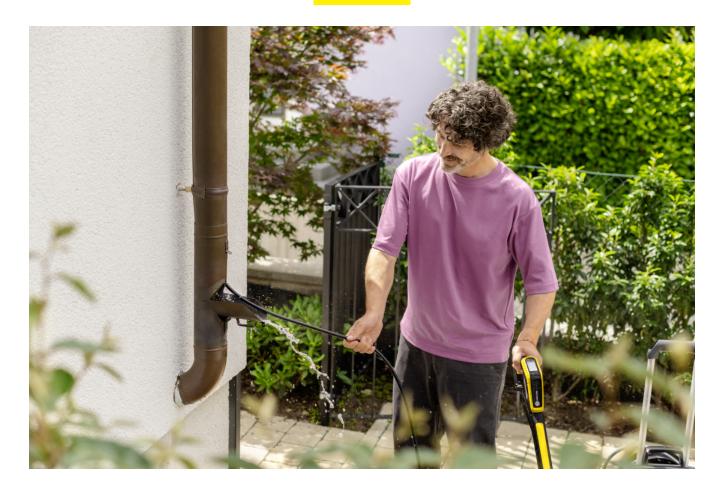

# **PIPE CLEANING NOZZLE**

Pipe cleaning nozzle for cleaning pipes, drains and downpipes and for the effective removal of blockages. With R1/8" connection for fitting on the pipe cleaning hose.

Order no.

#### Powerful cleaning with high pressure

Powerful and effective in loosening blockages from pipes.

## **COMPATIBLE MACHINES**

■ PC 20 roof gutter and pipe cleaning kit