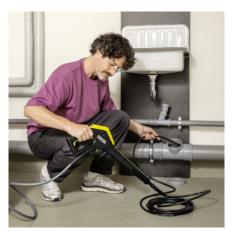

# **PIPE CLEANING NOZZLE**

Pipe cleaning nozzle for cleaning pipes, drains and downpipes and for the effective removal of blockages. With R1/8" connection for fitting on the pipe cleaning hose.

Order no.

#### Powerful cleaning with high pressure

Powerful and effective in loosening blockages from pipes.

## **COMPATIBLE MACHINES**

■ PC 20 roof gutter and pipe cleaning kit