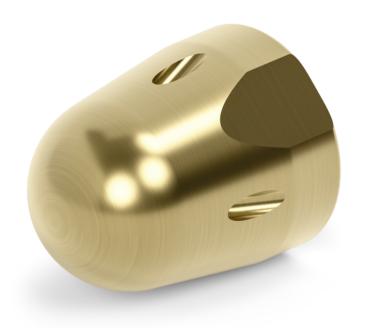

# **PIPE CLEANING NOZZLE**

Pipe cleaning nozzle for cleaning pipes, drains and downpipes and for the effective removal of blockages. With R1/8" connection for fitting on the pipe cleaning hose.

Order no.

#### Four backward-firing high-pressure jets

• The hose is automatically pushed forwards in the pipe by the water pressure.

#### Optimised nozzle shape

• Ridge-free connection to the hose minimises the risk of the nozzle getting caught in the pipe.