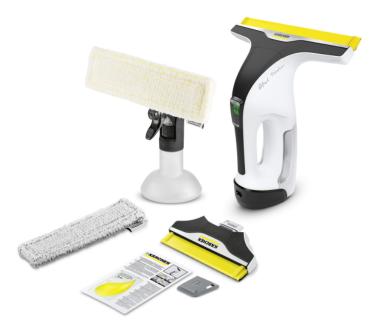

# **WV 7 SIGNATURE LINE**

The WV 7 Signature Line cordless window vac with innovative suction lip for flexible use. With spray bottle, two wiping cloths, detergent and exclusive storage box.

| Equipment                                       |    |          |
|-------------------------------------------------|----|----------|
| Suction nozzle width                            | mm | 280, 170 |
| Fast charger                                    |    |          |
| Spray bottle Extra with microfibre wiping cloth |    | •        |
| Window cleaner concentrate (1 × 20 ml)          |    | •        |
| Microfibre wiping cloth, outdoor                |    | 1 X      |
| Dirt scraper                                    |    | •        |
| Included in the scope of supply.                |    |          |

#### Exclusive storage box

• For practical storage of the assembled window cleaner incl. accessories.