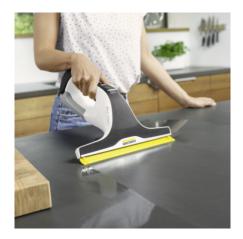

# **WV 7 SIGNATURE LINE**

The WV 7 Signature Line cordless window vac with innovative suction lip for flexible use. With spray bottle, two wiping cloths, detergent and exclusive storage box.

#### Signature Line benefits

 The signature of company founder Alfred Kärcher marks the product as the best Kärcher device in its category. Other exclusive benefits include app support and an extended warranty.

#### Exclusive storage box

• For practical storage of the assembled window cleaner incl. accessories.

#### Improved blade technology

• The innovative long blade makes cleaning even more flexible - ideal for applications close to the floor.