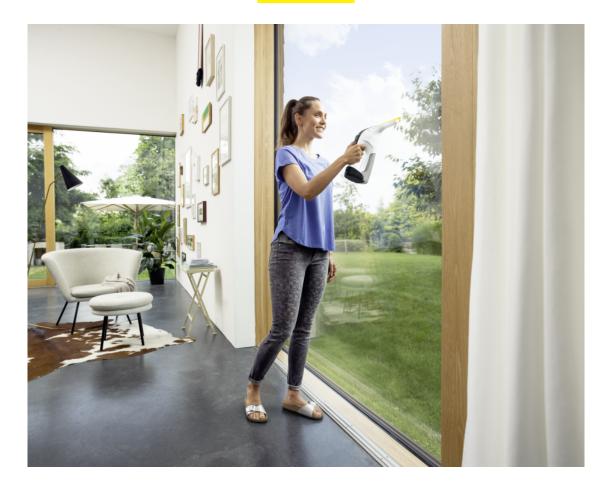

# **WV 7 SIGNATURE LINE**

The WV 7 Signature Line cordless window vac with innovative suction lip for flexible use. With spray bottle, two wiping cloths, detergent and exclusive storage box.

#### Improved blade technology

• The innovative long blade makes cleaning even more flexible - ideal for applications close to the floor.